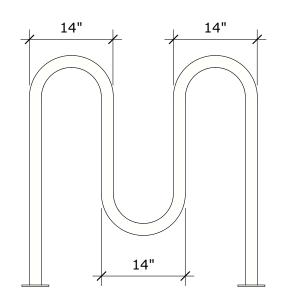

## **WISHBONE SITE FURNISHINGS**

210-27090 GLOUCESTER WAY LANGLEY, BC

DWG. TITLE: SURF BIKE RACK REVISION: 01/01/20 R:00

| MATERIAL: |  |
|-----------|--|
| ALUMINUM  |  |
| TOLERANCE |  |
| +/- 1/4"  |  |

|               | -  |  |
|---------------|----|--|
| DWG. NO.      |    |  |
| DWSBBR0101200 | 00 |  |
|               |    |  |

DRAWN BY: JAMES NEDEN

| MODEL NO. |  |
|-----------|--|
| SFBR-5    |  |

SHEET: 11 OF 2

DATE: 01 JAN 20

| Wishbane                                                              | WISHBONE SITE FURNISHINGS 210-27090 GLOUCESTER WAY LANGLEY, BC |          |  |          |           |  |  |
|-----------------------------------------------------------------------|----------------------------------------------------------------|----------|--|----------|-----------|--|--|
| site furnishings  DWG. TITLE: SURF BIKE RACK  REVISION: 01/01/20 R:00 |                                                                |          |  |          |           |  |  |
| MATERIAL:                                                             | DWG. NO.                                                       | D. DRAV  |  |          | VN BY:    |  |  |
| ALUMINUM                                                              | DWSBBR01012000 JAMI                                            |          |  | ES NEDEN |           |  |  |
|                                                                       | MODEL NO.                                                      | SCALE:   |  | SHEET:   | DATE:     |  |  |
| +/- 1/4"                                                              | SFBR-5                                                         | AS SHOWN |  | 2 OF 2   | 01 JAN 20 |  |  |