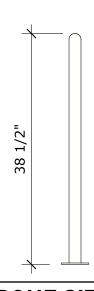

## **WISHBONE SITE FURNISHINGS**

210-27090 GLOUCESTER WAY LANGLEY, BC

DWG. TITLE: SURF BIKE RACK REVISION: 01/01/20 R:00

| MATERIAL: |  |
|-----------|--|
| ALUMINUM  |  |
| TOLERANCE |  |
| +/- 1/4"  |  |

|               | -  |  |
|---------------|----|--|
| DWG. NO.      |    |  |
| DWSBBR0101200 | 00 |  |
|               |    |  |

DRAWN BY: JAMES NEDEN

| MODEL NO. |  |
|-----------|--|
| SFBR-5    |  |

SHEET: 11 OF 2

DATE: 01 JAN 20

| Wishbane                                                              | WISHBONE SITE FURNISHINGS 210-27090 GLOUCESTER WAY LANGLEY, BC |          |  |          |           |  |  |
|-----------------------------------------------------------------------|----------------------------------------------------------------|----------|--|----------|-----------|--|--|
| site furnishings  DWG. TITLE: SURF BIKE RACK  REVISION: 01/01/20 R:00 |                                                                |          |  |          |           |  |  |
| MATERIAL:                                                             | DWG. NO.                                                       | D. DRAV  |  |          | VN BY:    |  |  |
| ALUMINUM                                                              | DWSBBR01012000 JAMI                                            |          |  | ES NEDEN |           |  |  |
|                                                                       | MODEL NO.                                                      | SCALE:   |  | SHEET:   | DATE:     |  |  |
| +/- 1/4"                                                              | SFBR-5                                                         | AS SHOWN |  | 2 OF 2   | 01 JAN 20 |  |  |