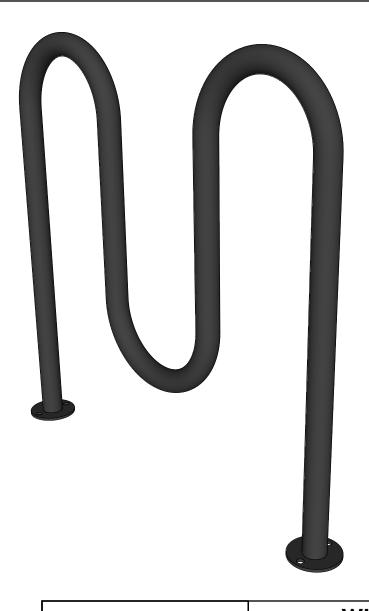

## **WISHBONE SITE FURNISHINGS**

210-27090 GLOUCESTER WAY LANGLEY, BC

DWG. TITLE: SURF BIKE RACK REVISION: 01/01/20 R:00

| MATERIAL: |  |
|-----------|--|
| ALUMINUM  |  |
| TOLERANCE |  |
| +/- 1/4"  |  |

|               | -  |  |
|---------------|----|--|
| DWG. NO.      |    |  |
| DWSBBR0101200 | 00 |  |
|               |    |  |

DRAWN BY: JAMES NEDEN

| MODEL NO. |  |
|-----------|--|
| SFBR-5    |  |

SHEET: 11 OF 2

DATE: 01 JAN 20

| Wishbane                                                              | WISHBONE SITE FURNISHINGS 210-27090 GLOUCESTER WAY LANGLEY, BC |          |  |          |           |  |  |
|-----------------------------------------------------------------------|----------------------------------------------------------------|----------|--|----------|-----------|--|--|
| site furnishings  DWG. TITLE: SURF BIKE RACK  REVISION: 01/01/20 R:00 |                                                                |          |  |          |           |  |  |
| MATERIAL:                                                             | DWG. NO.                                                       | D. DRAV  |  |          | VN BY:    |  |  |
| ALUMINUM                                                              | DWSBBR01012000 JAMI                                            |          |  | ES NEDEN |           |  |  |
|                                                                       | MODEL NO.                                                      | SCALE:   |  | SHEET:   | DATE:     |  |  |
| +/- 1/4"                                                              | SFBR-5                                                         | AS SHOWN |  | 2 OF 2   | 01 JAN 20 |  |  |