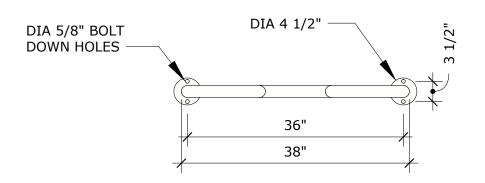

## **WISHBONE SITE FURNISHINGS**

210-27090 GLOUCESTER WAY LANGLEY, BC

DWG. TITLE: SURF BIKE RACK REVISION: 01/01/20 R:00

| MATERIAL: |  |
|-----------|--|
| ALUMINUM  |  |
| TOLERANCE |  |
| +/- 1/4"  |  |

|               | -  |  |
|---------------|----|--|
| DWG. NO.      |    |  |
| DWSBBR0101200 | 00 |  |
|               |    |  |

DRAWN BY: JAMES NEDEN

| MODEL NO. |  |
|-----------|--|
| SFBR-5    |  |

SHEET: 11 OF 2

DATE: 01 JAN 20

| Wishbane                                                              | WISHBONE SITE FURNISHINGS 210-27090 GLOUCESTER WAY LANGLEY, BC |          |  |          |           |  |  |
|-----------------------------------------------------------------------|----------------------------------------------------------------|----------|--|----------|-----------|--|--|
| site furnishings  DWG. TITLE: SURF BIKE RACK  REVISION: 01/01/20 R:00 |                                                                |          |  |          |           |  |  |
| MATERIAL:                                                             | DWG. NO.                                                       | D. DRAV  |  |          | VN BY:    |  |  |
| ALUMINUM                                                              | DWSBBR01012000 JAMI                                            |          |  | ES NEDEN |           |  |  |
|                                                                       | MODEL NO.                                                      | SCALE:   |  | SHEET:   | DATE:     |  |  |
| +/- 1/4"                                                              | SFBR-5                                                         | AS SHOWN |  | 2 OF 2   | 01 JAN 20 |  |  |